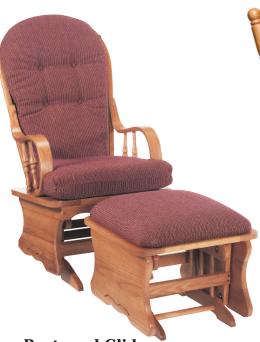

## Action Back Arm Chair High back chair with Action Back, gentle tilt action to back. W-23", D-26.5", H-41", SH-19", AH-25"

CLYLFQ404

Bentwood Glider Rocker With Oak Frame W-23", D-30.5", H-43", SH-19.5", AH-24" CKD12F7T